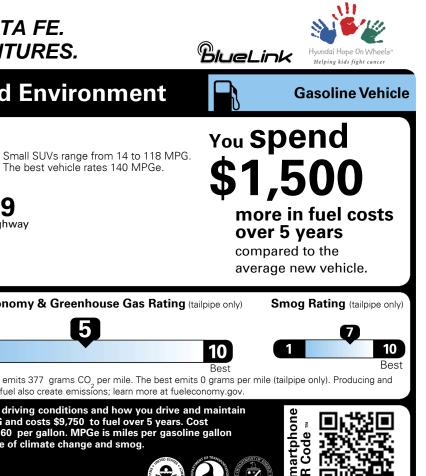

| <u>EPA</u><br>DOT                | Fuel                                                                                                                                                                                                                                                                                                                                                                                                                                                                                                                                                                                                                                                                                                                                                                                                                                                                                                                                                                                                                                                                                                                                                                                                                                                                                                                                                                                                                                                                                                                                                                                                                                                                                                                                                                                                                                                                                                                                                                                                                                                                                                                           | Econ                                       | iomy                                                                                               | anc                              |
|----------------------------------|--------------------------------------------------------------------------------------------------------------------------------------------------------------------------------------------------------------------------------------------------------------------------------------------------------------------------------------------------------------------------------------------------------------------------------------------------------------------------------------------------------------------------------------------------------------------------------------------------------------------------------------------------------------------------------------------------------------------------------------------------------------------------------------------------------------------------------------------------------------------------------------------------------------------------------------------------------------------------------------------------------------------------------------------------------------------------------------------------------------------------------------------------------------------------------------------------------------------------------------------------------------------------------------------------------------------------------------------------------------------------------------------------------------------------------------------------------------------------------------------------------------------------------------------------------------------------------------------------------------------------------------------------------------------------------------------------------------------------------------------------------------------------------------------------------------------------------------------------------------------------------------------------------------------------------------------------------------------------------------------------------------------------------------------------------------------------------------------------------------------------------|--------------------------------------------|----------------------------------------------------------------------------------------------------|----------------------------------|
|                                  | Fuel Ec<br>2<br>combined<br>4.2 g                                                                                                                                                                                                                                                                                                                                                                                                                                                                                                                                                                                                                                                                                                                                                                                                                                                                                                                                                                                                                                                                                                                                                                                                                                                                                                                                                                                                                                                                                                                                                                                                                                                                                                                                                                                                                                                                                                                                                                                                                                                                                              | 4                                          | MP<br>20<br>city                                                                                   | G 29                             |
|                                  | ual fuel                                                                                                                                                                                                                                                                                                                                                                                                                                                                                                                                                                                                                                                                                                                                                                                                                                                                                                                                                                                                                                                                                                                                                                                                                                                                                                                                                                                                                                                                                                                                                                                                                                                                                                                                                                                                                                                                                                                                                                                                                                                                                                                       |                                            |                                                                                                    | el Ecor                          |
| your vel<br>estimate<br>equivale | hicle. The average of the second seco | erage new v<br>on 15,000 n<br>emissions ar | reasons, inc<br>rehicle gets 2<br>niles per year<br>re a significan<br><b>ny_g</b><br>tes and corr | 8 MPG<br>rat\$3.6<br>nt cause    |
|                                  |                                                                                                                                                                                                                                                                                                                                                                                                                                                                                                                                                                                                                                                                                                                                                                                                                                                                                                                                                                                                                                                                                                                                                                                                                                                                                                                                                                                                                                                                                                                                                                                                                                                                                                                                                                                                                                                                                                                                                                                                                                                                                                                                |                                            |                                                                                                    |                                  |
| state an<br>This lab             | d local taxe<br>el has been                                                                                                                                                                                                                                                                                                                                                                                                                                                                                                                                                                                                                                                                                                                                                                                                                                                                                                                                                                                                                                                                                                                                                                                                                                                                                                                                                                                                                                                                                                                                                                                                                                                                                                                                                                                                                                                                                                                                                                                                                                                                                                    | s and deale<br>affixed to t                | Il price inclue<br>er installed o<br>his vehicle b<br>Iteration prio                               | ptions a<br>by Hyun              |
|                                  | MAJO                                                                                                                                                                                                                                                                                                                                                                                                                                                                                                                                                                                                                                                                                                                                                                                                                                                                                                                                                                                                                                                                                                                                                                                                                                                                                                                                                                                                                                                                                                                                                                                                                                                                                                                                                                                                                                                                                                                                                                                                                                                                                                                           | R SOUI                                     | FC                                                                                                 | RTS (<br>DR VE<br>(CAN)<br>F FOI |
|                                  | Note                                                                                                                                                                                                                                                                                                                                                                                                                                                                                                                                                                                                                                                                                                                                                                                                                                                                                                                                                                                                                                                                                                                                                                                                                                                                                                                                                                                                                                                                                                                                                                                                                                                                                                                                                                                                                                                                                                                                                                                                                                                                                                                           |                                            | ent does no<br>FOR<br>IAL ASS<br>COUNT                                                             | THIS<br>SEMB                     |
|                                  | 11                                                                                                                                                                                                                                                                                                                                                                                                                                                                                                                                                                                                                                                                                                                                                                                                                                                                                                                                                                                                                                                                                                                                                                                                                                                                                                                                                                                                                                                                                                                                                                                                                                                                                                                                                                                                                                                                                                                                                                                                                                                                                                                             | 4                                          |                                                                                                    | RANS                             |
|                                  | 11                                                                                                                                                                                                                                                                                                                                                                                                                                                                                                                                                                                                                                                                                                                                                                                                                                                                                                                                                                                                                                                                                                                                                                                                                                                                                                                                                                                                                                                                                                                                                                                                                                                                                                                                                                                                                                                                                                                                                                                                                                                                                                                             |                                            |                                                                                                    |                                  |
|                                  |                                                                                                                                                                                                                                                                                                                                                                                                                                                                                                                                                                                                                                                                                                                                                                                                                                                                                                                                                                                                                                                                                                                                                                                                                                                                                                                                                                                                                                                                                                                                                                                                                                                                                                                                                                                                                                                                                                                                                                                                                                                                                                                                |                                            |                                                                                                    |                                  |