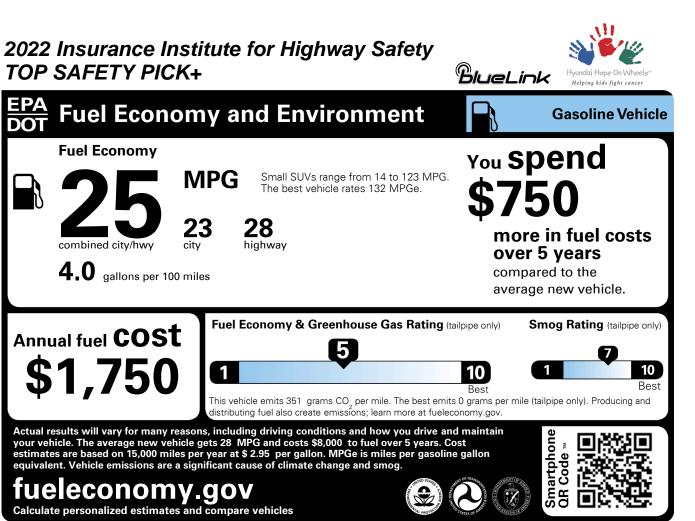

| SOLD TO: IL014<br>AUFFENBERG HYUNDAI                                                                                                    | SHIPPED TO: IL014          | GOVERNME                                              | NT 5-STAR SA                                          | AFETY                                 | RATIN           | IGS                 | EPA<br>DOT     | Fuel Ecor                                                                                                                                                                                                                                                                                                                                                                                                                                                                                                                                                                                                                                                                                                                                                                                                                                                                                                                                                                                                                                                                                                                                                                                                                                                                                                                                                                                                                                                                                                                                                                                                                                                                                                                                                                                                                                                                                                                                                                                                                                                                                                                      | nomy ar                                      |
|-----------------------------------------------------------------------------------------------------------------------------------------|----------------------------|-------------------------------------------------------|-------------------------------------------------------|---------------------------------------|-----------------|---------------------|----------------|--------------------------------------------------------------------------------------------------------------------------------------------------------------------------------------------------------------------------------------------------------------------------------------------------------------------------------------------------------------------------------------------------------------------------------------------------------------------------------------------------------------------------------------------------------------------------------------------------------------------------------------------------------------------------------------------------------------------------------------------------------------------------------------------------------------------------------------------------------------------------------------------------------------------------------------------------------------------------------------------------------------------------------------------------------------------------------------------------------------------------------------------------------------------------------------------------------------------------------------------------------------------------------------------------------------------------------------------------------------------------------------------------------------------------------------------------------------------------------------------------------------------------------------------------------------------------------------------------------------------------------------------------------------------------------------------------------------------------------------------------------------------------------------------------------------------------------------------------------------------------------------------------------------------------------------------------------------------------------------------------------------------------------------------------------------------------------------------------------------------------------|----------------------------------------------|
| 1300 CENTRAL PARK DRIVE                                                                                                                 |                            | <b>Overall Vehicle S</b>                              | core \star                                            | $\star \star \star$                   | $\star$         |                     |                |                                                                                                                                                                                                                                                                                                                                                                                                                                                                                                                                                                                                                                                                                                                                                                                                                                                                                                                                                                                                                                                                                                                                                                                                                                                                                                                                                                                                                                                                                                                                                                                                                                                                                                                                                                                                                                                                                                                                                                                                                                                                                                                                |                                              |
| O FALLON IL 62269                                                                                                                       |                            | Based on the combined ra<br>Should ONLY be compare    | ting of frontal, side and rolle                       | over.<br>ar size and we               | eiaht           |                     |                | Fuel Economy                                                                                                                                                                                                                                                                                                                                                                                                                                                                                                                                                                                                                                                                                                                                                                                                                                                                                                                                                                                                                                                                                                                                                                                                                                                                                                                                                                                                                                                                                                                                                                                                                                                                                                                                                                                                                                                                                                                                                                                                                                                                                                                   |                                              |
|                                                                                                                                         |                            |                                                       |                                                       |                                       | eigin.          |                     |                |                                                                                                                                                                                                                                                                                                                                                                                                                                                                                                                                                                                                                                                                                                                                                                                                                                                                                                                                                                                                                                                                                                                                                                                                                                                                                                                                                                                                                                                                                                                                                                                                                                                                                                                                                                                                                                                                                                                                                                                                                                                                                                                                | MPG                                          |
| VIN:                                                                                                                                    | KM8JBCAE7PU248545          | <b>Frontal</b>                                        | Priver 🛨                                              | $\star \star \star$                   | $\star$         |                     | U              | /h                                                                                                                                                                                                                                                                                                                                                                                                                                                                                                                                                                                                                                                                                                                                                                                                                                                                                                                                                                                                                                                                                                                                                                                                                                                                                                                                                                                                                                                                                                                                                                                                                                                                                                                                                                                                                                                                                                                                                                                                                                                                                                                             |                                              |
| MODEL:<br>ENGINE:                                                                                                                       | 85432A4S<br>G4KNPA502929   | Crash F                                               | assenger 🔶 🛨                                          | $\star \star \star$                   | $\star \star$   |                     |                |                                                                                                                                                                                                                                                                                                                                                                                                                                                                                                                                                                                                                                                                                                                                                                                                                                                                                                                                                                                                                                                                                                                                                                                                                                                                                                                                                                                                                                                                                                                                                                                                                                                                                                                                                                                                                                                                                                                                                                                                                                                                                                                                | 23                                           |
| PORT OF ENTRY:                                                                                                                          | TC                         | Based on the risk of injury<br>Should ONLY be compare | in a frontal impact.<br>d to other vehicles of simila | ar size and we                        | eiaht.          |                     |                | combined city/hwy                                                                                                                                                                                                                                                                                                                                                                                                                                                                                                                                                                                                                                                                                                                                                                                                                                                                                                                                                                                                                                                                                                                                                                                                                                                                                                                                                                                                                                                                                                                                                                                                                                                                                                                                                                                                                                                                                                                                                                                                                                                                                                              | city ł                                       |
| EXTERIOR COLOR:                                                                                                                         | DEEP SEA                   | · · · · · ·                                           | 1                                                     | * * *                                 | <u> </u>        |                     |                | <b>4.0</b> gallons per                                                                                                                                                                                                                                                                                                                                                                                                                                                                                                                                                                                                                                                                                                                                                                                                                                                                                                                                                                                                                                                                                                                                                                                                                                                                                                                                                                                                                                                                                                                                                                                                                                                                                                                                                                                                                                                                                                                                                                                                                                                                                                         |                                              |
| INTERIOR/SEAT COLOR:                                                                                                                    | GRAY/GRAY                  |                                                       |                                                       | $\hat{\star} \hat{\star} \hat{\star}$ |                 |                     |                | <b>H</b> .V gallons per                                                                                                                                                                                                                                                                                                                                                                                                                                                                                                                                                                                                                                                                                                                                                                                                                                                                                                                                                                                                                                                                                                                                                                                                                                                                                                                                                                                                                                                                                                                                                                                                                                                                                                                                                                                                                                                                                                                                                                                                                                                                                                        | 100 miles                                    |
| TRANSPORT:                                                                                                                              | TRUCK                      | <b>Crash</b><br>Based on the risk of injury           | tear seat 🛛 🖈                                         | $\mathbf{X}$                          | $\mathbf{X}$    |                     |                |                                                                                                                                                                                                                                                                                                                                                                                                                                                                                                                                                                                                                                                                                                                                                                                                                                                                                                                                                                                                                                                                                                                                                                                                                                                                                                                                                                                                                                                                                                                                                                                                                                                                                                                                                                                                                                                                                                                                                                                                                                                                                                                                |                                              |
| ACCESSORY WEIGHT:                                                                                                                       | 14 lbs./ 6 kgs.            | Rollover                                              |                                                       |                                       | <b>_</b>        |                     |                |                                                                                                                                                                                                                                                                                                                                                                                                                                                                                                                                                                                                                                                                                                                                                                                                                                                                                                                                                                                                                                                                                                                                                                                                                                                                                                                                                                                                                                                                                                                                                                                                                                                                                                                                                                                                                                                                                                                                                                                                                                                                                                                                | Fuel E                                       |
| <b>EMISSIONS:</b> This vehicle meets California Emissions regulations and is<br>Certified as a Super Ultra Low Emission Vehicle (SULEV) |                            | Rollover<br>Based on the risk of rollov               |                                                       | $\star \star$                         | ×               |                     | Annu           | al fuel COS                                                                                                                                                                                                                                                                                                                                                                                                                                                                                                                                                                                                                                                                                                                                                                                                                                                                                                                                                                                                                                                                                                                                                                                                                                                                                                                                                                                                                                                                                                                                                                                                                                                                                                                                                                                                                                                                                                                                                                                                                                                                                                                    | 5T                                           |
|                                                                                                                                         |                            | Dased on the fisk of follow                           | er in a single-verlicle crash.                        |                                       |                 |                     |                |                                                                                                                                                                                                                                                                                                                                                                                                                                                                                                                                                                                                                                                                                                                                                                                                                                                                                                                                                                                                                                                                                                                                                                                                                                                                                                                                                                                                                                                                                                                                                                                                                                                                                                                                                                                                                                                                                                                                                                                                                                                                                                                                |                                              |
|                                                                                                                                         |                            | Star ratings range fro                                |                                                       |                                       |                 |                     |                | 1,750                                                                                                                                                                                                                                                                                                                                                                                                                                                                                                                                                                                                                                                                                                                                                                                                                                                                                                                                                                                                                                                                                                                                                                                                                                                                                                                                                                                                                                                                                                                                                                                                                                                                                                                                                                                                                                                                                                                                                                                                                                                                                                                          |                                              |
|                                                                                                                                         |                            |                                                       | ighway Traffic Safety                                 |                                       |                 | rsa).               | I <sup>▼</sup> | - / - • •                                                                                                                                                                                                                                                                                                                                                                                                                                                                                                                                                                                                                                                                                                                                                                                                                                                                                                                                                                                                                                                                                                                                                                                                                                                                                                                                                                                                                                                                                                                                                                                                                                                                                                                                                                                                                                                                                                                                                                                                                                                                                                                      | This vehi                                    |
|                                                                                                                                         |                            | www                                                   | .safercar.gov or 1-888                                | 8-327-4236                            |                 |                     |                |                                                                                                                                                                                                                                                                                                                                                                                                                                                                                                                                                                                                                                                                                                                                                                                                                                                                                                                                                                                                                                                                                                                                                                                                                                                                                                                                                                                                                                                                                                                                                                                                                                                                                                                                                                                                                                                                                                                                                                                                                                                                                                                                | distributir                                  |
| STANDARD FEATURES:<br>MERICA'S BEST WARRANTY<br>5-year/60,000-mile New Vehicle Warranty*<br>10-year/100,000-mile Powertrain Warranty*   |                            | Manufacturer's Sugge                                  | sted Retail Price:                                    |                                       | \$30            | 0,000.00            | your ver       | esults will vary for man<br>icle. The average new                                                                                                                                                                                                                                                                                                                                                                                                                                                                                                                                                                                                                                                                                                                                                                                                                                                                                                                                                                                                                                                                                                                                                                                                                                                                                                                                                                                                                                                                                                                                                                                                                                                                                                                                                                                                                                                                                                                                                                                                                                                                              | vehicle gets 28 M                            |
|                                                                                                                                         |                            | ADDED FEATURE                                         | S:                                                    |                                       |                 |                     | estimate       | es are based on 15,000 in the second se                                                                                                                                                                                                                                             | miles per year at \$<br>are a significant ca |
|                                                                                                                                         |                            | *Carpeted Floor Mats<br>*Cargo Net                    |                                                       |                                       | :               | \$210.00<br>\$55.00 | fue            | leconor                                                                                                                                                                                                                                                                                                                                                                                                                                                                                                                                                                                                                                                                                                                                                                                                                                                                                                                                                                                                                                                                                                                                                                                                                                                                                                                                                                                                                                                                                                                                                                                                                                                                                                                                                                                                                                                                                                                                                                                                                                                                                                                        |                                              |
| 7-yéar/Unlimited-mile Anti-perforation Warranty*<br>3-year/36,000-mile Complimentary Maintenance*                                       |                            | *Reversible Cargo Tray                                |                                                       |                                       | :               | \$120.00            |                | e personalized estima                                                                                                                                                                                                                                                                                                                                                                                                                                                                                                                                                                                                                                                                                                                                                                                                                                                                                                                                                                                                                                                                                                                                                                                                                                                                                                                                                                                                                                                                                                                                                                                                                                                                                                                                                                                                                                                                                                                                                                                                                                                                                                          |                                              |
| 5-year/Unlimited-mile Roadside Ass<br>*Limited warranties, see dealer for c                                                             | istance                    | *First Aid Kit<br>*Rear Bumper Appliqué               |                                                       |                                       |                 | \$30.00<br>\$75.00  | Galcula        | e personalized estima                                                                                                                                                                                                                                                                                                                                                                                                                                                                                                                                                                                                                                                                                                                                                                                                                                                                                                                                                                                                                                                                                                                                                                                                                                                                                                                                                                                                                                                                                                                                                                                                                                                                                                                                                                                                                                                                                                                                                                                                                                                                                                          | ates and compare                             |
| ADVANCED SAFETY TECHNOLOG                                                                                                               | GY                         | *Wheel Locks                                          |                                                       |                                       |                 | \$70.00             |                |                                                                                                                                                                                                                                                                                                                                                                                                                                                                                                                                                                                                                                                                                                                                                                                                                                                                                                                                                                                                                                                                                                                                                                                                                                                                                                                                                                                                                                                                                                                                                                                                                                                                                                                                                                                                                                                                                                                                                                                                                                                                                                                                |                                              |
| Front, Front Side & Side-Curtain Air<br>Forward Collision-Avoidance Assist                                                              | C C                        |                                                       |                                                       |                                       |                 |                     |                |                                                                                                                                                                                                                                                                                                                                                                                                                                                                                                                                                                                                                                                                                                                                                                                                                                                                                                                                                                                                                                                                                                                                                                                                                                                                                                                                                                                                                                                                                                                                                                                                                                                                                                                                                                                                                                                                                                                                                                                                                                                                                                                                |                                              |
| Lane Keeping Assist; Lane Followin<br>Driver Attention Warning                                                                          | g Assist                   |                                                       |                                                       |                                       |                 |                     |                |                                                                                                                                                                                                                                                                                                                                                                                                                                                                                                                                                                                                                                                                                                                                                                                                                                                                                                                                                                                                                                                                                                                                                                                                                                                                                                                                                                                                                                                                                                                                                                                                                                                                                                                                                                                                                                                                                                                                                                                                                                                                                                                                |                                              |
| Blind-Spot Collision-Avoidance Assi                                                                                                     | st                         |                                                       |                                                       |                                       |                 |                     |                |                                                                                                                                                                                                                                                                                                                                                                                                                                                                                                                                                                                                                                                                                                                                                                                                                                                                                                                                                                                                                                                                                                                                                                                                                                                                                                                                                                                                                                                                                                                                                                                                                                                                                                                                                                                                                                                                                                                                                                                                                                                                                                                                |                                              |
| Rear Cross-Traffic Collision-Avoidar<br>Safe Exit Warning                                                                               | nce Assist                 |                                                       |                                                       |                                       |                 |                     |                |                                                                                                                                                                                                                                                                                                                                                                                                                                                                                                                                                                                                                                                                                                                                                                                                                                                                                                                                                                                                                                                                                                                                                                                                                                                                                                                                                                                                                                                                                                                                                                                                                                                                                                                                                                                                                                                                                                                                                                                                                                                                                                                                |                                              |
| Immobilizer POWERTRAIN TECHNOLOGY                                                                                                       |                            |                                                       |                                                       |                                       |                 |                     |                |                                                                                                                                                                                                                                                                                                                                                                                                                                                                                                                                                                                                                                                                                                                                                                                                                                                                                                                                                                                                                                                                                                                                                                                                                                                                                                                                                                                                                                                                                                                                                                                                                                                                                                                                                                                                                                                                                                                                                                                                                                                                                                                                |                                              |
| 2.5L 4-cylinder Engine w/ Idle Stop                                                                                                     | & Go                       |                                                       |                                                       |                                       |                 |                     | Manufac        | turer's suggested reta                                                                                                                                                                                                                                                                                                                                                                                                                                                                                                                                                                                                                                                                                                                                                                                                                                                                                                                                                                                                                                                                                                                                                                                                                                                                                                                                                                                                                                                                                                                                                                                                                                                                                                                                                                                                                                                                                                                                                                                                                                                                                                         | ail prico includos r                         |
| 8-Speed Automatic Transmission w/<br>HTRAC AWD                                                                                          | SHIFTRONIC®                |                                                       |                                                       |                                       |                 |                     |                | d local taxes and deal                                                                                                                                                                                                                                                                                                                                                                                                                                                                                                                                                                                                                                                                                                                                                                                                                                                                                                                                                                                                                                                                                                                                                                                                                                                                                                                                                                                                                                                                                                                                                                                                                                                                                                                                                                                                                                                                                                                                                                                                                                                                                                         |                                              |
| EXTERIOR<br>17-inch Alloy Wheels                                                                                                        |                            |                                                       |                                                       |                                       |                 |                     |                | el has been affixed to oblight to oblight the oblight of a contract of a |                                              |
| Automatic LED Headlights                                                                                                                |                            |                                                       |                                                       |                                       |                 |                     | which pi       |                                                                                                                                                                                                                                                                                                                                                                                                                                                                                                                                                                                                                                                                                                                                                                                                                                                                                                                                                                                                                                                                                                                                                                                                                                                                                                                                                                                                                                                                                                                                                                                                                                                                                                                                                                                                                                                                                                                                                                                                                                                                                                                                |                                              |
| LED Daytime Running Lights<br>LED Tail Lamps                                                                                            |                            |                                                       |                                                       |                                       |                 |                     |                |                                                                                                                                                                                                                                                                                                                                                                                                                                                                                                                                                                                                                                                                                                                                                                                                                                                                                                                                                                                                                                                                                                                                                                                                                                                                                                                                                                                                                                                                                                                                                                                                                                                                                                                                                                                                                                                                                                                                                                                                                                                                                                                                | PARTS                                        |
| Roof Side Rails                                                                                                                         |                            |                                                       |                                                       |                                       |                 |                     |                |                                                                                                                                                                                                                                                                                                                                                                                                                                                                                                                                                                                                                                                                                                                                                                                                                                                                                                                                                                                                                                                                                                                                                                                                                                                                                                                                                                                                                                                                                                                                                                                                                                                                                                                                                                                                                                                                                                                                                                                                                                                                                                                                | FOR                                          |
| COMFORT & CONVENIENCE<br>Proximity Key w/ Push Button Start                                                                             |                            |                                                       |                                                       |                                       |                 |                     |                |                                                                                                                                                                                                                                                                                                                                                                                                                                                                                                                                                                                                                                                                                                                                                                                                                                                                                                                                                                                                                                                                                                                                                                                                                                                                                                                                                                                                                                                                                                                                                                                                                                                                                                                                                                                                                                                                                                                                                                                                                                                                                                                                | U.S./CA                                      |
| Hands-Free Smart Power Liftgate w<br>Wireless Device Charging; Hyundai                                                                  | / Auto-Open<br>Digital Key |                                                       |                                                       |                                       |                 |                     |                | MAJOR SOU                                                                                                                                                                                                                                                                                                                                                                                                                                                                                                                                                                                                                                                                                                                                                                                                                                                                                                                                                                                                                                                                                                                                                                                                                                                                                                                                                                                                                                                                                                                                                                                                                                                                                                                                                                                                                                                                                                                                                                                                                                                                                                                      | RCES OF F                                    |
| Power Driver's Seat w/ Lumbar Sup                                                                                                       | port                       |                                                       |                                                       |                                       |                 |                     |                | Note: Parts con                                                                                                                                                                                                                                                                                                                                                                                                                                                                                                                                                                                                                                                                                                                                                                                                                                                                                                                                                                                                                                                                                                                                                                                                                                                                                                                                                                                                                                                                                                                                                                                                                                                                                                                                                                                                                                                                                                                                                                                                                                                                                                                | itent does not inc                           |
| Heated Front Seats<br>Rear View Monitor                                                                                                 |                            |                                                       |                                                       |                                       |                 |                     |                |                                                                                                                                                                                                                                                                                                                                                                                                                                                                                                                                                                                                                                                                                                                                                                                                                                                                                                                                                                                                                                                                                                                                                                                                                                                                                                                                                                                                                                                                                                                                                                                                                                                                                                                                                                                                                                                                                                                                                                                                                                                                                                                                | FOR TH                                       |
| Smart Cruise Control<br>Rear Air Vents                                                                                                  |                            |                                                       |                                                       |                                       |                 |                     |                | FII                                                                                                                                                                                                                                                                                                                                                                                                                                                                                                                                                                                                                                                                                                                                                                                                                                                                                                                                                                                                                                                                                                                                                                                                                                                                                                                                                                                                                                                                                                                                                                                                                                                                                                                                                                                                                                                                                                                                                                                                                                                                                                                            | NAL ASSEN                                    |
| 8-inch Display Audio w/ Android Aut                                                                                                     | o(TM) & Apple CarPlay(R)   |                                                       |                                                       |                                       |                 |                     |                |                                                                                                                                                                                                                                                                                                                                                                                                                                                                                                                                                                                                                                                                                                                                                                                                                                                                                                                                                                                                                                                                                                                                                                                                                                                                                                                                                                                                                                                                                                                                                                                                                                                                                                                                                                                                                                                                                                                                                                                                                                                                                                                                | COUNTRY                                      |
| AM/FM/HD Radio(TM) Audio Syster<br>Dual Front & Rear USB Ports                                                                          | n                          |                                                       |                                                       |                                       |                 |                     |                |                                                                                                                                                                                                                                                                                                                                                                                                                                                                                                                                                                                                                                                                                                                                                                                                                                                                                                                                                                                                                                                                                                                                                                                                                                                                                                                                                                                                                                                                                                                                                                                                                                                                                                                                                                                                                                                                                                                                                                                                                                                                                                                                |                                              |
| SiriusXM® Radio w/ 90-day Platinur                                                                                                      | n trial subscription;      |                                                       |                                                       |                                       |                 |                     |                |                                                                                                                                                                                                                                                                                                                                                                                                                                                                                                                                                                                                                                                                                                                                                                                                                                                                                                                                                                                                                                                                                                                                                                                                                                                                                                                                                                                                                                                                                                                                                                                                                                                                                                                                                                                                                                                                                                                                                                                                                                                                                                                                | TRA                                          |
|                                                                                                                                         |                            |                                                       |                                                       |                                       |                 |                     |                | 111                                                                                                                                                                                                                                                                                                                                                                                                                                                                                                                                                                                                                                                                                                                                                                                                                                                                                                                                                                                                                                                                                                                                                                                                                                                                                                                                                                                                                                                                                                                                                                                                                                                                                                                                                                                                                                                                                                                                                                                                                                                                                                                            | А                                            |
| Not Available in AK & HI<br>Bluelink® Connected Services 3-yea                                                                          |                            |                                                       |                                                       |                                       |                 |                     |                |                                                                                                                                                                                                                                                                                                                                                                                                                                                                                                                                                                                                                                                                                                                                                                                                                                                                                                                                                                                                                                                                                                                                                                                                                                                                                                                                                                                                                                                                                                                                                                                                                                                                                                                                                                                                                                                                                                                                                                                                                                                                                                                                |                                              |
|                                                                                                                                         |                            | Inland Freight & Handlir<br><b>Total Price :</b>      | g :                                                   |                                       | \$1,<br>\$31,89 | ,335.00             |                |                                                                                                                                                                                                                                                                                                                                                                                                                                                                                                                                                                                                                                                                                                                                                                                                                                                                                                                                                                                                                                                                                                                                                                                                                                                                                                                                                                                                                                                                                                                                                                                                                                                                                                                                                                                                                                                                                                                                                                                                                                                                                                                                |                                              |