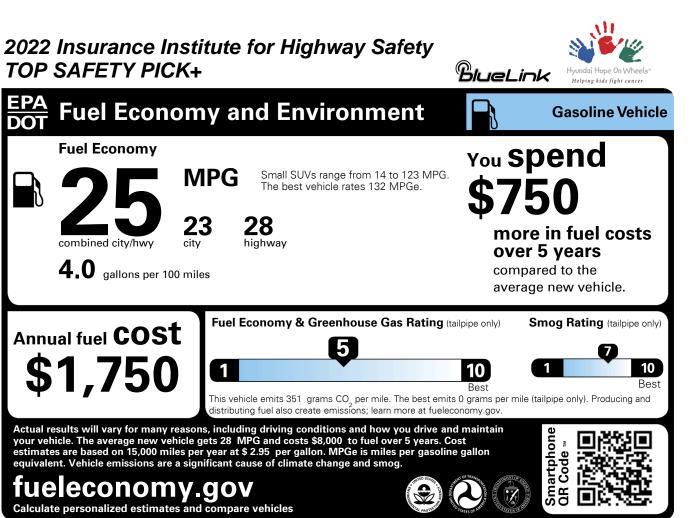

| SOLD TO: IL014<br>AUFFENBERG HYUNDAI                                                                                            | SHIPPED TO: IL014                            | GOVERN                                                                                                              | MENT 5-STA                                                                                                                                                                                                                                                                                                                                                                                                                                                                                                                                                                                                                                                                                                                                                                                                                                                                                                                                                                                                                                                                                                                                                                                                                                                                                                                                                                                                                                                                                                                                                                                                                                                                                                                                                                                                                                                                                                                                                                                                                                                                                                                     | R SAFE                   | ry ra <sup>-</sup> | TINGS               | EPA<br>DOT                            | Fuel Ecor                                           | nomy a              |
|---------------------------------------------------------------------------------------------------------------------------------|----------------------------------------------|---------------------------------------------------------------------------------------------------------------------|--------------------------------------------------------------------------------------------------------------------------------------------------------------------------------------------------------------------------------------------------------------------------------------------------------------------------------------------------------------------------------------------------------------------------------------------------------------------------------------------------------------------------------------------------------------------------------------------------------------------------------------------------------------------------------------------------------------------------------------------------------------------------------------------------------------------------------------------------------------------------------------------------------------------------------------------------------------------------------------------------------------------------------------------------------------------------------------------------------------------------------------------------------------------------------------------------------------------------------------------------------------------------------------------------------------------------------------------------------------------------------------------------------------------------------------------------------------------------------------------------------------------------------------------------------------------------------------------------------------------------------------------------------------------------------------------------------------------------------------------------------------------------------------------------------------------------------------------------------------------------------------------------------------------------------------------------------------------------------------------------------------------------------------------------------------------------------------------------------------------------------|--------------------------|--------------------|---------------------|---------------------------------------|-----------------------------------------------------|---------------------|
| 1300 CENTRAL PARK DRIVE                                                                                                         |                                              | <b>Overall Vehic</b>                                                                                                | le Score                                                                                                                                                                                                                                                                                                                                                                                                                                                                                                                                                                                                                                                                                                                                                                                                                                                                                                                                                                                                                                                                                                                                                                                                                                                                                                                                                                                                                                                                                                                                                                                                                                                                                                                                                                                                                                                                                                                                                                                                                                                                                                                       | $\star \star$            | $\star \star$      |                     |                                       |                                                     |                     |
| O FALLON IL 62269                                                                                                               |                                              | Based on the combin                                                                                                 | ned rating of frontal, side                                                                                                                                                                                                                                                                                                                                                                                                                                                                                                                                                                                                                                                                                                                                                                                                                                                                                                                                                                                                                                                                                                                                                                                                                                                                                                                                                                                                                                                                                                                                                                                                                                                                                                                                                                                                                                                                                                                                                                                                                                                                                                    | and rollover.            |                    |                     |                                       | Fuel Economy                                        |                     |
|                                                                                                                                 |                                              | Should ONLY be cor                                                                                                  | mpared to other vehicles                                                                                                                                                                                                                                                                                                                                                                                                                                                                                                                                                                                                                                                                                                                                                                                                                                                                                                                                                                                                                                                                                                                                                                                                                                                                                                                                                                                                                                                                                                                                                                                                                                                                                                                                                                                                                                                                                                                                                                                                                                                                                                       | of similar size ar       | nd weight.         |                     |                                       |                                                     | MPG                 |
| VIN:                                                                                                                            | KM8JFCAEXPU228939                            | Frontal                                                                                                             | Driver                                                                                                                                                                                                                                                                                                                                                                                                                                                                                                                                                                                                                                                                                                                                                                                                                                                                                                                                                                                                                                                                                                                                                                                                                                                                                                                                                                                                                                                                                                                                                                                                                                                                                                                                                                                                                                                                                                                                                                                                                                                                                                                         | $\star \star$            | $\star \star$      |                     |                                       |                                                     |                     |
| MODEL:                                                                                                                          | 85452A4S                                     | Crash                                                                                                               | Passenger                                                                                                                                                                                                                                                                                                                                                                                                                                                                                                                                                                                                                                                                                                                                                                                                                                                                                                                                                                                                                                                                                                                                                                                                                                                                                                                                                                                                                                                                                                                                                                                                                                                                                                                                                                                                                                                                                                                                                                                                                                                                                                                      | $\dot{\star}\dot{\star}$ |                    | ▲                   |                                       |                                                     | 22                  |
| ENGINE:                                                                                                                         | G4KNPA446334                                 | Based on the risk of                                                                                                | injury in a frontal impact.                                                                                                                                                                                                                                                                                                                                                                                                                                                                                                                                                                                                                                                                                                                                                                                                                                                                                                                                                                                                                                                                                                                                                                                                                                                                                                                                                                                                                                                                                                                                                                                                                                                                                                                                                                                                                                                                                                                                                                                                                                                                                                    |                          | , , , ,            | <b>~</b>            |                                       |                                                     | 23                  |
| PORT OF ENTRY:                                                                                                                  | тс                                           | Should ONLY be cor                                                                                                  | mpared to other vehicles                                                                                                                                                                                                                                                                                                                                                                                                                                                                                                                                                                                                                                                                                                                                                                                                                                                                                                                                                                                                                                                                                                                                                                                                                                                                                                                                                                                                                                                                                                                                                                                                                                                                                                                                                                                                                                                                                                                                                                                                                                                                                                       | of similar size ar       | nd weight.         |                     |                                       | combined city/hwy                                   | city                |
| EXTERIOR COLOR:                                                                                                                 | CRIMSON RED                                  | Side                                                                                                                | Front seat                                                                                                                                                                                                                                                                                                                                                                                                                                                                                                                                                                                                                                                                                                                                                                                                                                                                                                                                                                                                                                                                                                                                                                                                                                                                                                                                                                                                                                                                                                                                                                                                                                                                                                                                                                                                                                                                                                                                                                                                                                                                                                                     | $\star \star$            | $\star \star$      | *                   |                                       | <b>4.0</b> gallons per                              | 100 miles           |
| INTERIOR/SEAT COLOR:                                                                                                            | BLACK/BLACK                                  | Crash                                                                                                               | Rear seat                                                                                                                                                                                                                                                                                                                                                                                                                                                                                                                                                                                                                                                                                                                                                                                                                                                                                                                                                                                                                                                                                                                                                                                                                                                                                                                                                                                                                                                                                                                                                                                                                                                                                                                                                                                                                                                                                                                                                                                                                                                                                                                      | $\star \star$            |                    | $\widehat{\bullet}$ |                                       |                                                     | roo mics            |
| TRANSPORT:                                                                                                                      | TRUCK                                        |                                                                                                                     | injury in a side impact.                                                                                                                                                                                                                                                                                                                                                                                                                                                                                                                                                                                                                                                                                                                                                                                                                                                                                                                                                                                                                                                                                                                                                                                                                                                                                                                                                                                                                                                                                                                                                                                                                                                                                                                                                                                                                                                                                                                                                                                                                                                                                                       | $\sim$                   |                    | ~                   |                                       |                                                     |                     |
| ACCESSORY WEIGHT:                                                                                                               | 12 lbs./ 5 kgs.                              |                                                                                                                     | , , ,                                                                                                                                                                                                                                                                                                                                                                                                                                                                                                                                                                                                                                                                                                                                                                                                                                                                                                                                                                                                                                                                                                                                                                                                                                                                                                                                                                                                                                                                                                                                                                                                                                                                                                                                                                                                                                                                                                                                                                                                                                                                                                                          | <b>_</b>                 |                    |                     |                                       |                                                     | Fuel E              |
| EMISSIONS: This vehicle meets California Emissions regulations and i<br>Certified as a Super Ultra Low Emission Vehicle (SULEV) |                                              | Rollover $\bigstar \bigstar \bigstar \bigstar \bigstar$<br>Based on the risk of rollover in a single-vehicle crash. |                                                                                                                                                                                                                                                                                                                                                                                                                                                                                                                                                                                                                                                                                                                                                                                                                                                                                                                                                                                                                                                                                                                                                                                                                                                                                                                                                                                                                                                                                                                                                                                                                                                                                                                                                                                                                                                                                                                                                                                                                                                                                                                                |                          |                    |                     | Ann                                   | ual fuel COS                                        | 5T                  |
|                                                                                                                                 |                                              | Based on the risk of                                                                                                | rollover in a single-venici                                                                                                                                                                                                                                                                                                                                                                                                                                                                                                                                                                                                                                                                                                                                                                                                                                                                                                                                                                                                                                                                                                                                                                                                                                                                                                                                                                                                                                                                                                                                                                                                                                                                                                                                                                                                                                                                                                                                                                                                                                                                                                    | e crash.                 |                    |                     |                                       |                                                     |                     |
|                                                                                                                                 |                                              | Star ratings rang                                                                                                   | e from 1 to 5 stars (                                                                                                                                                                                                                                                                                                                                                                                                                                                                                                                                                                                                                                                                                                                                                                                                                                                                                                                                                                                                                                                                                                                                                                                                                                                                                                                                                                                                                                                                                                                                                                                                                                                                                                                                                                                                                                                                                                                                                                                                                                                                                                          | ****) with               | h 5 being t        | the highest.        |                                       | 51,750                                              | ) (1                |
|                                                                                                                                 |                                              |                                                                                                                     | nal Highway Traffic                                                                                                                                                                                                                                                                                                                                                                                                                                                                                                                                                                                                                                                                                                                                                                                                                                                                                                                                                                                                                                                                                                                                                                                                                                                                                                                                                                                                                                                                                                                                                                                                                                                                                                                                                                                                                                                                                                                                                                                                                                                                                                            |                          |                    |                     | Ι Ι Ψ                                 |                                                     | This veh            |
|                                                                                                                                 |                                              |                                                                                                                     | www.safercar.gov o                                                                                                                                                                                                                                                                                                                                                                                                                                                                                                                                                                                                                                                                                                                                                                                                                                                                                                                                                                                                                                                                                                                                                                                                                                                                                                                                                                                                                                                                                                                                                                                                                                                                                                                                                                                                                                                                                                                                                                                                                                                                                                             |                          |                    |                     |                                       |                                                     | distribut           |
|                                                                                                                                 |                                              |                                                                                                                     | John Contraction of the Contract |                          |                    |                     | Actual                                | results will vary for many                          | y reasons, includi  |
| STANDARD FEATURES:                                                                                                              |                                              |                                                                                                                     | NVENIENCE(cont.)                                                                                                                                                                                                                                                                                                                                                                                                                                                                                                                                                                                                                                                                                                                                                                                                                                                                                                                                                                                                                                                                                                                                                                                                                                                                                                                                                                                                                                                                                                                                                                                                                                                                                                                                                                                                                                                                                                                                                                                                                                                                                                               |                          |                    |                     | your ve                               | hicle. The average new vites are based on 15,000 r  | vehicle gets 28 N   |
| AMERICA'S BEST WARRANTY<br>5-year/60,000-mile New Vehicle Warranty*<br>10-year/100,000-mile Powertrain Warranty*                |                                              | Rear Air Vents<br>10.25-inch Digital Instrument Cluster                                                             |                                                                                                                                                                                                                                                                                                                                                                                                                                                                                                                                                                                                                                                                                                                                                                                                                                                                                                                                                                                                                                                                                                                                                                                                                                                                                                                                                                                                                                                                                                                                                                                                                                                                                                                                                                                                                                                                                                                                                                                                                                                                                                                                |                          |                    |                     | equiva                                | ent. Vehicle emissions a                            | re a significant ca |
|                                                                                                                                 |                                              | 10.25-inch Navigation w/ Android Auto(TM) & Apple CarPlay(R)<br>Wireless Device Charging                            |                                                                                                                                                                                                                                                                                                                                                                                                                                                                                                                                                                                                                                                                                                                                                                                                                                                                                                                                                                                                                                                                                                                                                                                                                                                                                                                                                                                                                                                                                                                                                                                                                                                                                                                                                                                                                                                                                                                                                                                                                                                                                                                                |                          |                    |                     | f f f f f f f f f f f f f f f f f f f | Jacopon                                             |                     |
| 7-year/Unlimited-mile Anti-perforation<br>3-year/36,000-mile Complimentary I                                                    |                                              | Bose® Premium A                                                                                                     | Audio System                                                                                                                                                                                                                                                                                                                                                                                                                                                                                                                                                                                                                                                                                                                                                                                                                                                                                                                                                                                                                                                                                                                                                                                                                                                                                                                                                                                                                                                                                                                                                                                                                                                                                                                                                                                                                                                                                                                                                                                                                                                                                                                   |                          |                    |                     |                                       | eleconon                                            | iiy.yo              |
| 5-year/Unlimited-mile Roadside Ass                                                                                              | istance                                      | Dual Front & Real                                                                                                   |                                                                                                                                                                                                                                                                                                                                                                                                                                                                                                                                                                                                                                                                                                                                                                                                                                                                                                                                                                                                                                                                                                                                                                                                                                                                                                                                                                                                                                                                                                                                                                                                                                                                                                                                                                                                                                                                                                                                                                                                                                                                                                                                | haarintian               |                    |                     | Calcula                               | te personalized estima                              | tes and compar      |
| *Limited warranties, see dealer for of<br>ADVANCED SAFETY TECHNOLOG                                                             |                                              | Not Available in A                                                                                                  |                                                                                                                                                                                                                                                                                                                                                                                                                                                                                                                                                                                                                                                                                                                                                                                                                                                                                                                                                                                                                                                                                                                                                                                                                                                                                                                                                                                                                                                                                                                                                                                                                                                                                                                                                                                                                                                                                                                                                                                                                                                                                                                                | •                        |                    |                     |                                       |                                                     |                     |
| Front, Front Side & Side-Curtain Air                                                                                            |                                              | Bluelink® Connec                                                                                                    | ted Services 3-years Stan                                                                                                                                                                                                                                                                                                                                                                                                                                                                                                                                                                                                                                                                                                                                                                                                                                                                                                                                                                                                                                                                                                                                                                                                                                                                                                                                                                                                                                                                                                                                                                                                                                                                                                                                                                                                                                                                                                                                                                                                                                                                                                      | dard (enrollment)        | req)               |                     |                                       |                                                     |                     |
| Forward Collision-Avoidance Assist<br>Lane Keeping Assist; Lane Followin                                                        | a Assist                                     | Full Tank of Fuel                                                                                                   | Start (3-year Complimentar                                                                                                                                                                                                                                                                                                                                                                                                                                                                                                                                                                                                                                                                                                                                                                                                                                                                                                                                                                                                                                                                                                                                                                                                                                                                                                                                                                                                                                                                                                                                                                                                                                                                                                                                                                                                                                                                                                                                                                                                                                                                                                     | y Service)               |                    |                     |                                       |                                                     |                     |
| Driver Attention Warning                                                                                                        | -                                            | Manufacturer's S                                                                                                    | uggested Retail Price:                                                                                                                                                                                                                                                                                                                                                                                                                                                                                                                                                                                                                                                                                                                                                                                                                                                                                                                                                                                                                                                                                                                                                                                                                                                                                                                                                                                                                                                                                                                                                                                                                                                                                                                                                                                                                                                                                                                                                                                                                                                                                                         |                          |                    | \$35.075.00         |                                       |                                                     |                     |
| Blind-Spot Collision-Avoidance Assist<br>Rear Cross-Traffic Collision-Avoidance Assist                                          |                                              |                                                                                                                     |                                                                                                                                                                                                                                                                                                                                                                                                                                                                                                                                                                                                                                                                                                                                                                                                                                                                                                                                                                                                                                                                                                                                                                                                                                                                                                                                                                                                                                                                                                                                                                                                                                                                                                                                                                                                                                                                                                                                                                                                                                                                                                                                |                          |                    | <i>433,013.00</i>   |                                       |                                                     |                     |
| Ultrasonic Rear Occupant Alert                                                                                                  | ADDED FEATURES:<br>*Carpeted Floor Mats      |                                                                                                                     |                                                                                                                                                                                                                                                                                                                                                                                                                                                                                                                                                                                                                                                                                                                                                                                                                                                                                                                                                                                                                                                                                                                                                                                                                                                                                                                                                                                                                                                                                                                                                                                                                                                                                                                                                                                                                                                                                                                                                                                                                                                                                                                                |                          | \$210.00           |                     |                                       |                                                     |                     |
| Safe Exit Warning<br>Immobilizer                                                                                                | *Cargo Cover                                 |                                                                                                                     |                                                                                                                                                                                                                                                                                                                                                                                                                                                                                                                                                                                                                                                                                                                                                                                                                                                                                                                                                                                                                                                                                                                                                                                                                                                                                                                                                                                                                                                                                                                                                                                                                                                                                                                                                                                                                                                                                                                                                                                                                                                                                                                                |                          | \$190.00           | \$190.00            |                                       |                                                     |                     |
| POWERTRAIN TECHNOLOGY                                                                                                           |                                              |                                                                                                                     |                                                                                                                                                                                                                                                                                                                                                                                                                                                                                                                                                                                                                                                                                                                                                                                                                                                                                                                                                                                                                                                                                                                                                                                                                                                                                                                                                                                                                                                                                                                                                                                                                                                                                                                                                                                                                                                                                                                                                                                                                                                                                                                                |                          |                    |                     | Monufe                                | aturar's suggested rate                             | il prico includos   |
| 2.5L 4-cylinder Engine w/ Idle Stop<br>8-Speed Automatic Transmission w/                                                        |                                              |                                                                                                                     |                                                                                                                                                                                                                                                                                                                                                                                                                                                                                                                                                                                                                                                                                                                                                                                                                                                                                                                                                                                                                                                                                                                                                                                                                                                                                                                                                                                                                                                                                                                                                                                                                                                                                                                                                                                                                                                                                                                                                                                                                                                                                                                                |                          |                    |                     |                                       | cturer's suggested reta<br>nd local taxes and deale |                     |
| HTRAC AWD                                                                                                                       |                                              |                                                                                                                     |                                                                                                                                                                                                                                                                                                                                                                                                                                                                                                                                                                                                                                                                                                                                                                                                                                                                                                                                                                                                                                                                                                                                                                                                                                                                                                                                                                                                                                                                                                                                                                                                                                                                                                                                                                                                                                                                                                                                                                                                                                                                                                                                |                          |                    |                     | This lat                              | el has been affixed to t                            | this vehicle by H   |
| EXTERIOR<br>N Line Exclusive Front & Rear Fasc                                                                                  | as: Front grille                             |                                                                                                                     |                                                                                                                                                                                                                                                                                                                                                                                                                                                                                                                                                                                                                                                                                                                                                                                                                                                                                                                                                                                                                                                                                                                                                                                                                                                                                                                                                                                                                                                                                                                                                                                                                                                                                                                                                                                                                                                                                                                                                                                                                                                                                                                                |                          |                    |                     | which p                               | rohibits its removal or a                           | alteration prior to |
| N Line Badging; Gloss Black Accent                                                                                              | s; Single Twin-Tip Exhaust                   |                                                                                                                     |                                                                                                                                                                                                                                                                                                                                                                                                                                                                                                                                                                                                                                                                                                                                                                                                                                                                                                                                                                                                                                                                                                                                                                                                                                                                                                                                                                                                                                                                                                                                                                                                                                                                                                                                                                                                                                                                                                                                                                                                                                                                                                                                |                          |                    |                     |                                       |                                                     | PART                |
| Panoramic Sunroof<br>19-inch Alloy Wheels                                                                                       |                                              |                                                                                                                     |                                                                                                                                                                                                                                                                                                                                                                                                                                                                                                                                                                                                                                                                                                                                                                                                                                                                                                                                                                                                                                                                                                                                                                                                                                                                                                                                                                                                                                                                                                                                                                                                                                                                                                                                                                                                                                                                                                                                                                                                                                                                                                                                |                          |                    |                     |                                       |                                                     | FOR                 |
| Automatic LED Headlights                                                                                                        |                                              |                                                                                                                     |                                                                                                                                                                                                                                                                                                                                                                                                                                                                                                                                                                                                                                                                                                                                                                                                                                                                                                                                                                                                                                                                                                                                                                                                                                                                                                                                                                                                                                                                                                                                                                                                                                                                                                                                                                                                                                                                                                                                                                                                                                                                                                                                |                          |                    |                     |                                       |                                                     | U.S./CA             |
| LED Daytime Running Lights<br>LED Tail Lamps                                                                                    |                                              |                                                                                                                     |                                                                                                                                                                                                                                                                                                                                                                                                                                                                                                                                                                                                                                                                                                                                                                                                                                                                                                                                                                                                                                                                                                                                                                                                                                                                                                                                                                                                                                                                                                                                                                                                                                                                                                                                                                                                                                                                                                                                                                                                                                                                                                                                |                          |                    |                     |                                       | MAJOR SOU                                           |                     |
| Roof Side Rails                                                                                                                 |                                              |                                                                                                                     |                                                                                                                                                                                                                                                                                                                                                                                                                                                                                                                                                                                                                                                                                                                                                                                                                                                                                                                                                                                                                                                                                                                                                                                                                                                                                                                                                                                                                                                                                                                                                                                                                                                                                                                                                                                                                                                                                                                                                                                                                                                                                                                                |                          |                    |                     |                                       |                                                     |                     |
| <b>COMFORT &amp; CONVENIENCE</b><br>N Line Sport Combination Seats; Re                                                          | ad Interior Accents                          |                                                                                                                     |                                                                                                                                                                                                                                                                                                                                                                                                                                                                                                                                                                                                                                                                                                                                                                                                                                                                                                                                                                                                                                                                                                                                                                                                                                                                                                                                                                                                                                                                                                                                                                                                                                                                                                                                                                                                                                                                                                                                                                                                                                                                                                                                |                          |                    |                     |                                       | Note: Parts cont                                    | tent does not ind   |
| N Line Exclusive Leather-wrapped S                                                                                              | Steering Wheel & Shift Knob                  |                                                                                                                     |                                                                                                                                                                                                                                                                                                                                                                                                                                                                                                                                                                                                                                                                                                                                                                                                                                                                                                                                                                                                                                                                                                                                                                                                                                                                                                                                                                                                                                                                                                                                                                                                                                                                                                                                                                                                                                                                                                                                                                                                                                                                                                                                |                          |                    |                     |                                       |                                                     | FOR TH              |
| Alloy Sport Pedals & Door Scuff Pla<br>Black Headliner & Pillars                                                                | tes                                          |                                                                                                                     |                                                                                                                                                                                                                                                                                                                                                                                                                                                                                                                                                                                                                                                                                                                                                                                                                                                                                                                                                                                                                                                                                                                                                                                                                                                                                                                                                                                                                                                                                                                                                                                                                                                                                                                                                                                                                                                                                                                                                                                                                                                                                                                                |                          |                    |                     |                                       | FIN                                                 | NAL ASSEN           |
| Proximity Key w/ Push Button Start                                                                                              |                                              |                                                                                                                     |                                                                                                                                                                                                                                                                                                                                                                                                                                                                                                                                                                                                                                                                                                                                                                                                                                                                                                                                                                                                                                                                                                                                                                                                                                                                                                                                                                                                                                                                                                                                                                                                                                                                                                                                                                                                                                                                                                                                                                                                                                                                                                                                |                          |                    |                     |                                       |                                                     | COUNTRY             |
| Hands-Free Smart Power Liftgate w                                                                                               | / Auto-Open                                  |                                                                                                                     |                                                                                                                                                                                                                                                                                                                                                                                                                                                                                                                                                                                                                                                                                                                                                                                                                                                                                                                                                                                                                                                                                                                                                                                                                                                                                                                                                                                                                                                                                                                                                                                                                                                                                                                                                                                                                                                                                                                                                                                                                                                                                                                                |                          |                    |                     |                                       |                                                     |                     |
| Dual Automatic Temperature Contro<br>Heated Front Seats                                                                         |                                              |                                                                                                                     |                                                                                                                                                                                                                                                                                                                                                                                                                                                                                                                                                                                                                                                                                                                                                                                                                                                                                                                                                                                                                                                                                                                                                                                                                                                                                                                                                                                                                                                                                                                                                                                                                                                                                                                                                                                                                                                                                                                                                                                                                                                                                                                                |                          |                    |                     |                                       |                                                     | TRA                 |
| Power Driver's Seat w/ Lumbar Sup                                                                                               | port                                         |                                                                                                                     |                                                                                                                                                                                                                                                                                                                                                                                                                                                                                                                                                                                                                                                                                                                                                                                                                                                                                                                                                                                                                                                                                                                                                                                                                                                                                                                                                                                                                                                                                                                                                                                                                                                                                                                                                                                                                                                                                                                                                                                                                                                                                                                                |                          |                    |                     |                                       | 46                                                  | А                   |
| Rear View Monitor<br>Hyundai Digital Key                                                                                        |                                              | Inland Freight & L                                                                                                  | landling .                                                                                                                                                                                                                                                                                                                                                                                                                                                                                                                                                                                                                                                                                                                                                                                                                                                                                                                                                                                                                                                                                                                                                                                                                                                                                                                                                                                                                                                                                                                                                                                                                                                                                                                                                                                                                                                                                                                                                                                                                                                                                                                     |                          |                    | \$1,335.00          |                                       | -                                                   |                     |
| Smart Cruise Control                                                                                                            | Inland Freight & Handling :<br>Total Price : |                                                                                                                     |                                                                                                                                                                                                                                                                                                                                                                                                                                                                                                                                                                                                                                                                                                                                                                                                                                                                                                                                                                                                                                                                                                                                                                                                                                                                                                                                                                                                                                                                                                                                                                                                                                                                                                                                                                                                                                                                                                                                                                                                                                                                                                                                | ¢-2/                     | <b>6,810.00</b>    |                     |                                       |                                                     |                     |
| Auto Dimming Rearview Mirror                                                                                                    |                                              |                                                                                                                     | _                                                                                                                                                                                                                                                                                                                                                                                                                                                                                                                                                                                                                                                                                                                                                                                                                                                                                                                                                                                                                                                                                                                                                                                                                                                                                                                                                                                                                                                                                                                                                                                                                                                                                                                                                                                                                                                                                                                                                                                                                                                                                                                              |                          | . <b>n</b> .51     | 0.010.00            |                                       |                                                     |                     |